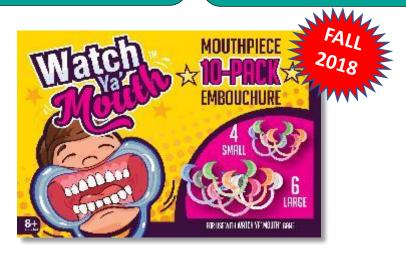

WATCH YA MOUTH MOUTHPIECE 10PK (#196) More mouthpieces means more laughter! You asked for it, you got it... 10 multi-colored mouthpieces in both large and small sizes.