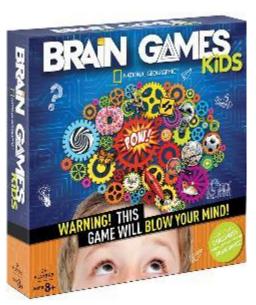

#### **BRAIN GAMES KIDS (#132)**

Play as teams and work together to answer mind-bending challenges in this CEREBELLUM SHOWDOWN!
PLAY fun games designed to MESS WITH YOUR MIND! EXPLORE the limits of the HUMAN BRAIN and how it works! DISCOVER fascinating facts and brainy news nuggets! Ages 8+