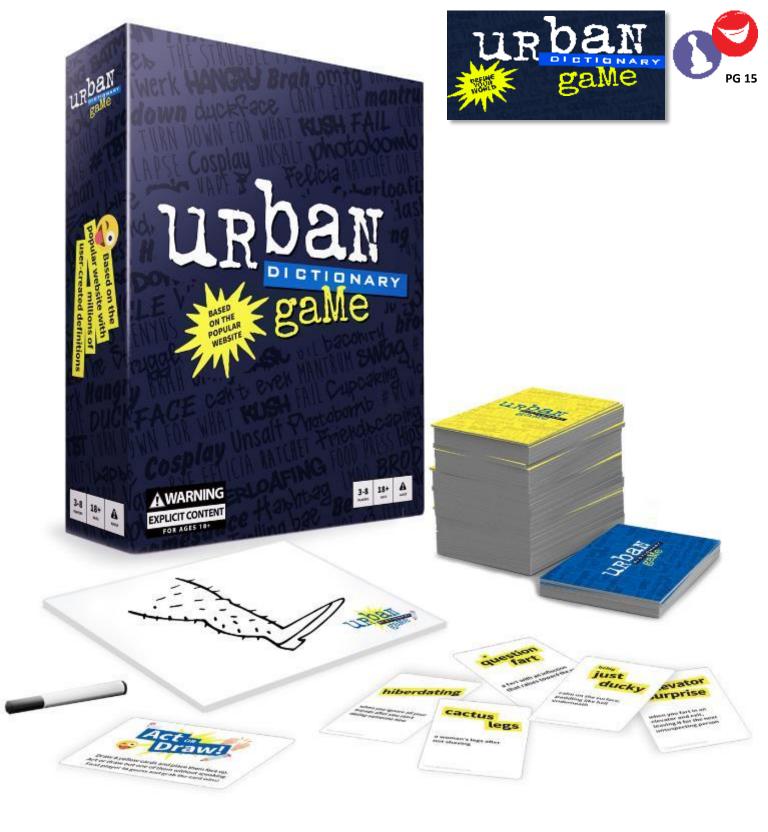

#### **URBAN DICTIONARY GAME (#176)**

Experience Urban Dictionary in real life! A game based on the popular website where people like you define millions of slang words. Players compete to impress the judge by playing Urban Dictionary words in response to hashtags, phrases, and pictures. Players can also act out or illustrate words to win the round. 3-8 players; 18+