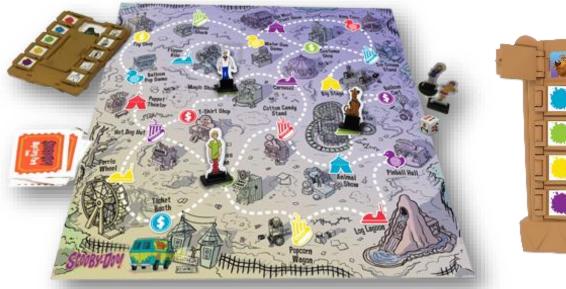

#### **SCOOBY-DOO FRIGHT AT THE FUN PARK (#136)**

Jinkies!! Can you help the Mystery Inc. gang save the fun park from a spooky ghoul? Whoever figures out where the ghoul is hiding, wins! Every game is a new mystery!

Includes: 1 mystery decoder, 1 die, 1 game board, 4 mini erasable maps, 4 wipe on/wipe off markers, 5 character movers, 25 mystery cards, 36 ticket cards. Ages 4+