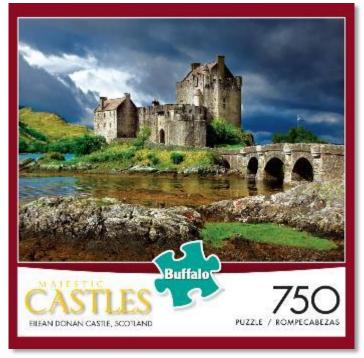

# MAJESTIC CASTLES 750 PIECE

#17058

#17055

#17057 #17056

MAJESTIC CASTLES 750 PIECE ASSORTMENT (Asrt # 17050A – UPC: 0-79346-17050-0)