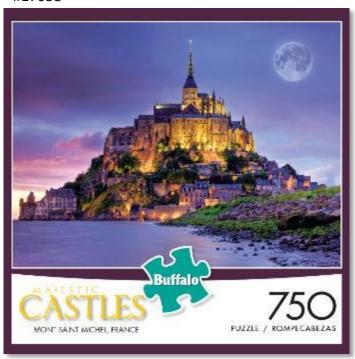

# MAJESTIC CASTLES 750 PIECE

#17058

#17055

#17057 #17056

MAJESTIC CASTLES 750 PIECE ASSORTMENT (Asrt # 17050A – UPC: 0-79346-17050-0)