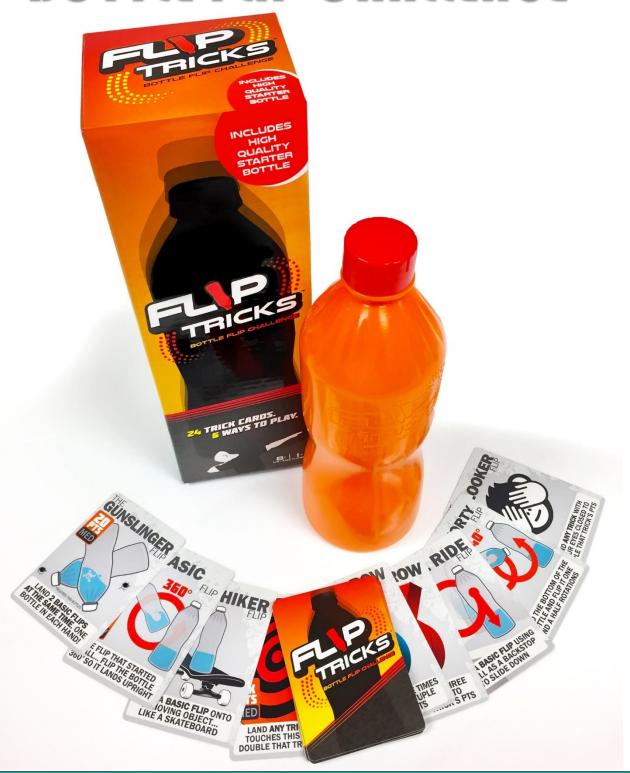

#### FLIP TRICKS (#194)

For those who feel the world has gone flippin' crazy, this is the game for you!

<u>Custom-designed battle tested bottle</u>, made to withstand the wear and tear of repeated bottle flips.

Includes a card pack with head to head challenges, solo challenges and tricks, like "High Drop", "The Rainmaker" and "The Wall Stand."