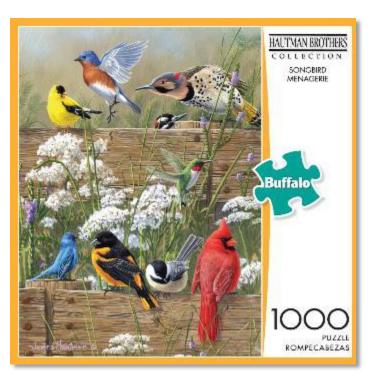

# HAUTMAN BROTHERS 1000 PIECE

#11165

#11166

#11155

#11180

**HAUTMAN BROTHERS 1000 PIECE ASSORTMENT**(Asrt # 1130A – UPC: 0-79346-01130-8)