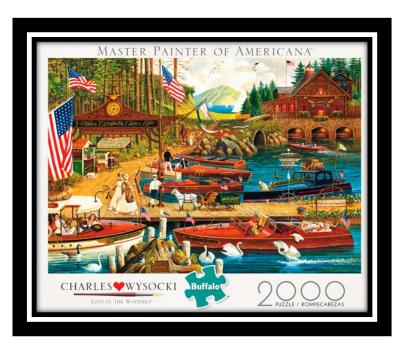

### CHARLES WYSOCKI 2000 PIECE

#2201

#2202

CHARLES WYSOCKI 2000 PIECE ASSORTMENT (Asrt # 2200A – UPC: 0-79346-02200-7)