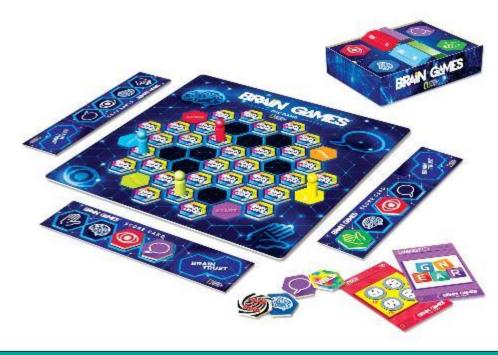

#### **BRAIN GAMES (#134)**

Based on the Emmy-nominated National Geographic Channel TV series Brain Games, Brain Games the Game will take you through a series of challenges that will put both your mind and body to the test!

Ages 14+