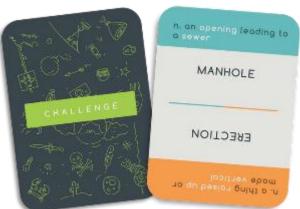

# THE **CENSORED** GAME

#### THE CENSORED GAME (#146)

The Censored Game is an adult party game that "censors" how teams of players act, draw and speak clues. It combines elements of Charades, Pictionary and Taboo but takes things a staircase of steps further by adding layers of difficulty and nonsense. Ages 17+