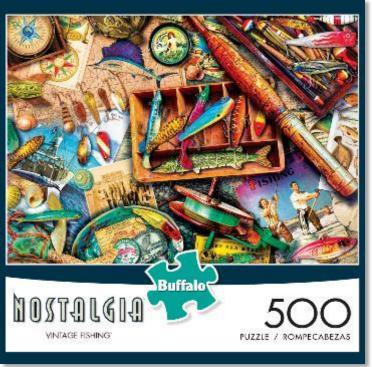

### NOSTALGIA 500 PIECE BY KATE WARD THACKER

#3741

#3744

NOSTALGIA 500 PIECE ASSORTMENT (Asrt # 3740A - UPC: 0-79346-03740-7)