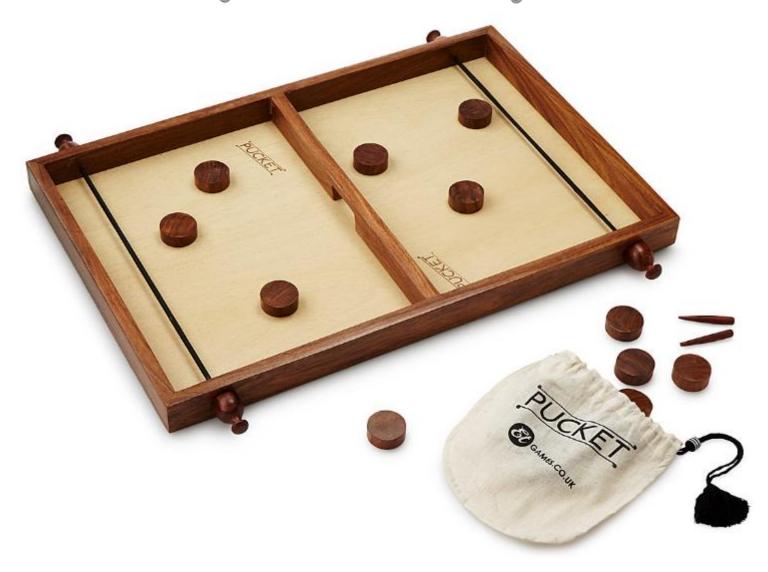

#### **PUCKET (#188)**

Engage in a little tabletop competition with this fast paced game that sends the pucks flying.

Two players, each with eight pucks, frantically flick their pieces through the opening at the board's center.

Send your pieces skidding through the gate as quickly as you can and act fast to bounce any of your opponent's pieces that slip through to your side back to theirs. Ages 12+