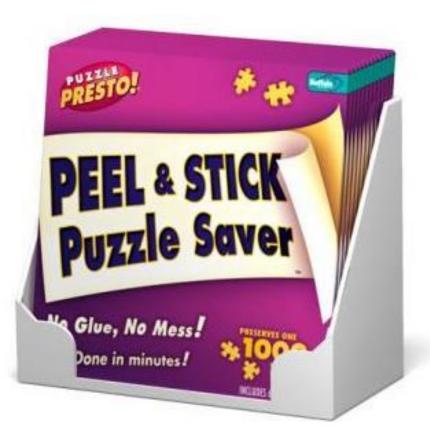

### The BEST way to save a puzzle!

"NEVER buy puzzle glue again."

"Perfect solution for holding your completed puzzle together!"

"This is a simple but effective way to get your puzzle ready for framing"

"This is a wonderful product it beats the messy puzzle glue!!!!!!!"

PUZZLE PRESTO PEEL & STICK PUZZLE PRESERVER (Item # 9202)