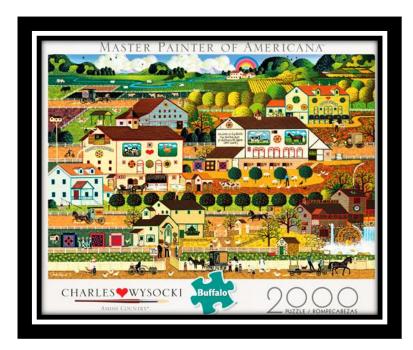

### CHARLES WYSOCKI 2000 PIECE

#2201

#2202

CHARLES WYSOCKI 2000 PIECE ASSORTMENT (Asrt # 2200A – UPC: 0-79346-02200-7)