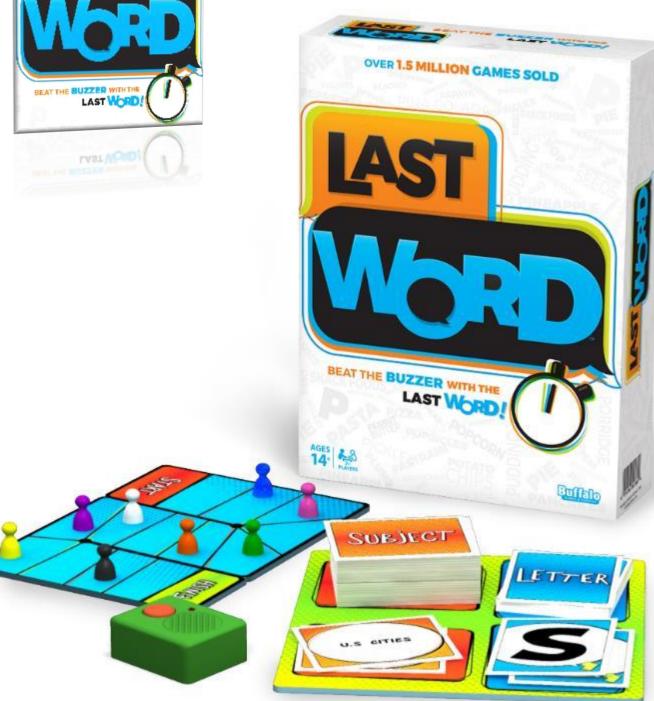

#### LAST WORD (#180)

Last Word is a race to have the final say! Each round, blurt out answers while racing a timer and the other players. For example, Subject: "Snack Foods," Letter: "P." Players yell out, "Potato Chips!" Peanuts!" "Popcorn!" The player with the Last Word before the timer sounds advances toward the finish. 2 to 8 players, ages 14+