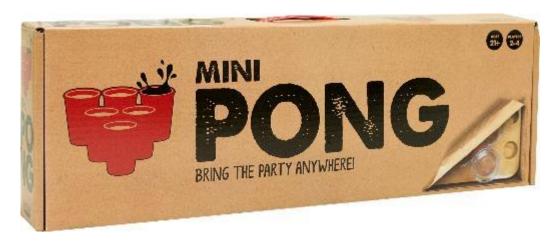

# PONG

BRING THE PARTY TO YOUR LIVING ROOM!

RECESSED CUP RACK KEEPS CUPS SECURE

#### **MINI PONG (#172)**

Mini-pong is an action-packed, convenient tabletop version of a popular social game where players launch a ball into their opponents' cups in an attempt to clear the board.

No more hassle, chasing or spilling with this mini version! players use catapults for finger flick in' fun and a tethered ball that helps keep all of the parts and pieces on the table. Ages 21+