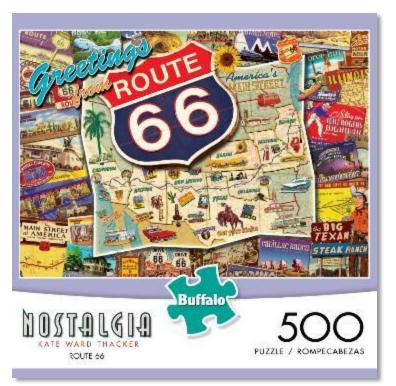

### NOSTALGIA 500 PIECE BY KATE WARD THACKER

#3741

#3744

NOSTALGIA 500 PIECE ASSORTMENT (Asrt # 3740A - UPC: 0-79346-03740-7)