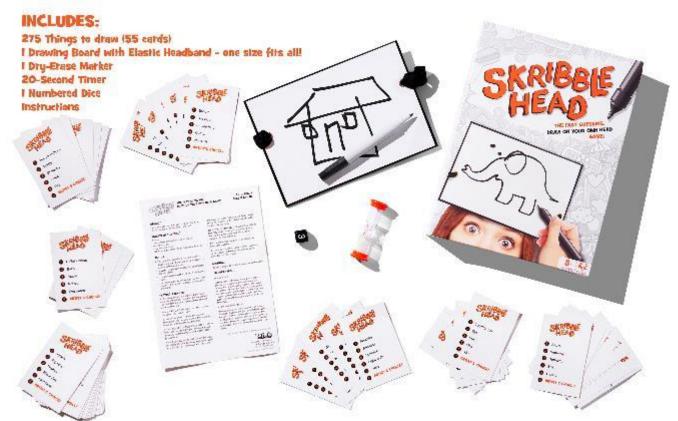

# SKRIBBLE HEAD (#135) Discontinued in Fall 2017

#### The Fast Guessing. Draw on your own head game!

- 1. Wear a headband.
- 2. Pick a card.
- 3. Draw the item shown on your card... on your headband.
- 4.Do it well enough that other players can guess what you've drawn!

**Family Friendly Game** Age Graded 8+ 2+ Players