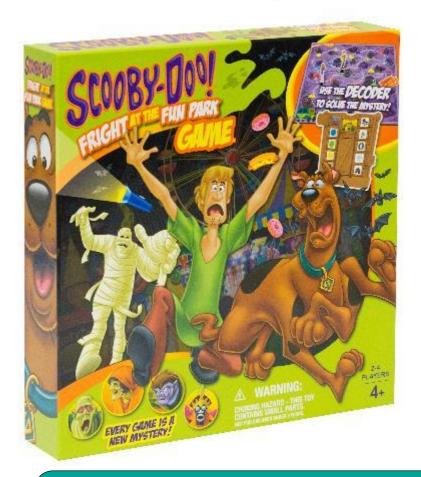

#### **SCOOBY-DOO FRIGHT AT THE FUN PARK (#136)**

Jinkies!! Can you help the Mystery Inc. gang save the fun park from a spooky ghoul? Whoever figures out where the ghoul is hiding, wins! Every game is a new mystery!

Includes: 1 mystery decoder, 1 die, 1 game board, 4 mini erasable maps, 4 wipe on/wipe off markers, 5 character movers, 25 mystery cards, 36 ticket cards. Ages 4+