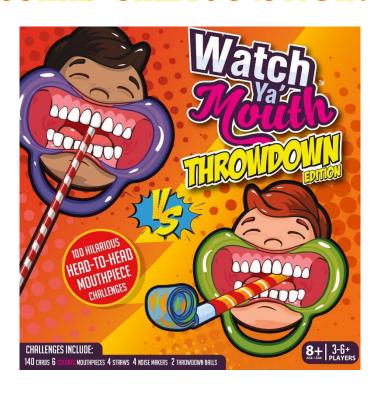

#### WATCH YA MOUTH THROWDOWN (#198)

A Head-to-Head competition of skill and audacity! Same hilarious mouthpieces plus new challenge props including straws, noise makers, ping pong balls and more! Ages 8+