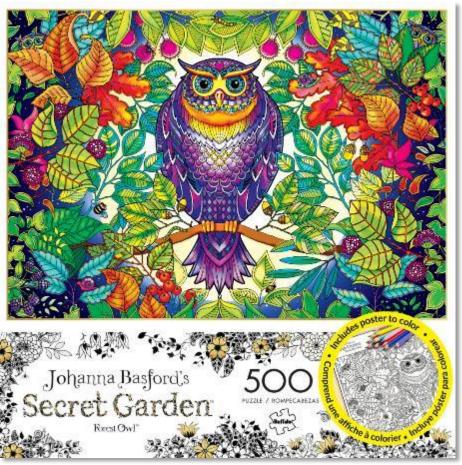

### COLOR YOUR WORLD **500 PIECE**

Featuring the art of Johanna Basford

#3842

E.O. THE STREET Johanna Basfooria 500 Enchanted Forest

Johanna Bagiornia 500 LOST OCEAN

#3845

#3847

Includes black & white poster for coloring!