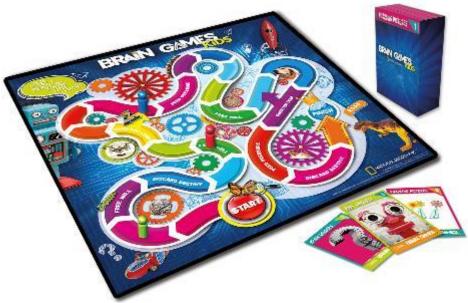

#### **BRAIN GAMES KIDS (#132)**

Play as teams and work together to answer mind-bending challenges in this CEREBELLUM SHOWDOWN!
PLAY fun games designed to MESS WITH YOUR MIND! EXPLORE the limits of the HUMAN BRAIN and how it works! DISCOVER fascinating facts and brainy news nuggets! Ages 8+