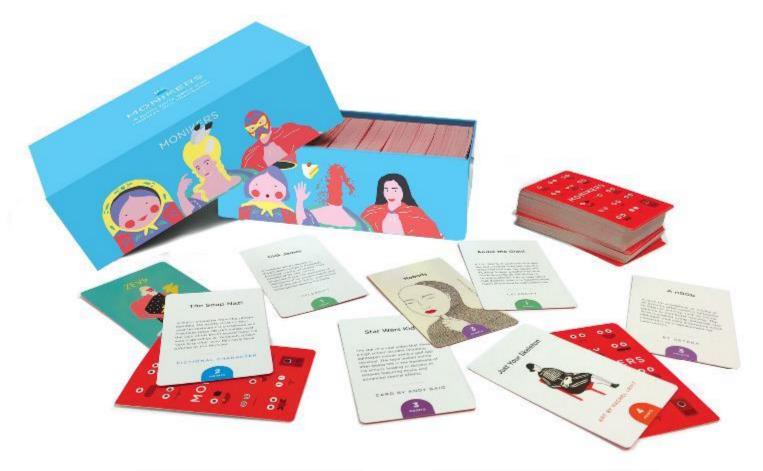

#### **MONIKERS** (#174)

Monikers is a dumb party game that respects your intelligence. Get your friends to guess the name on your card. Each team has 60 seconds to get through as many weird, inappropriate names as they can. In the first round, you can say anything you want. In the second, you can only use one word. And in the third, you can't say anything at all — just charades. The same cards are used in each round, so by the end of the game, you've made up a bunch of hilarious jokes together. Ages 17+