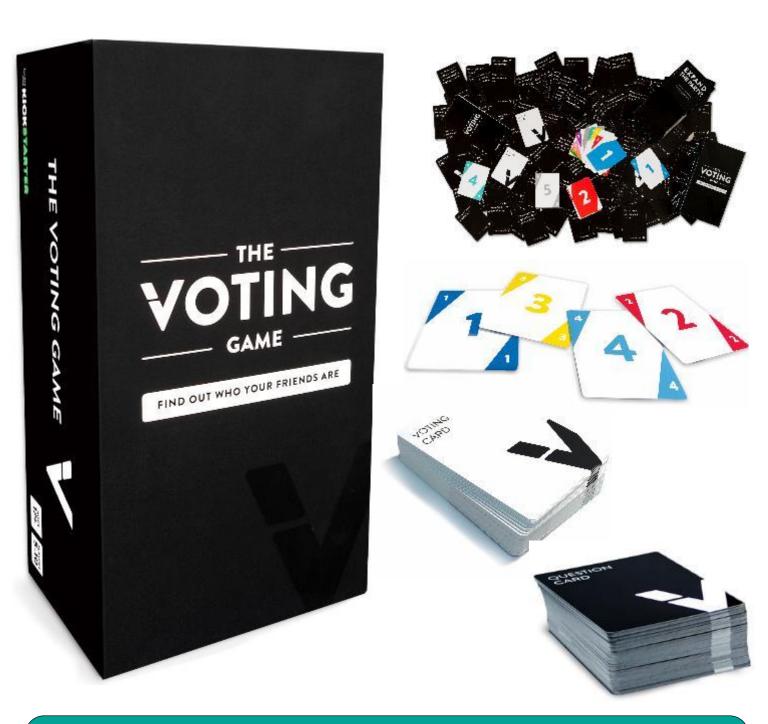

# THE VOTING GAME

#### FIND OUT WHO YOUR FRIENDS ARE

#### THE VOTING GAME (#169)

The Voting Game is a party game that uncovers the hilarious truth behind your friendships. Vote anonymously for the player that is described by the question in each round. Tally the votes and laugh as the personalities of your friends are revealed!

Ages: 17+ | Players: 5 - 10 | 200 Question Cards