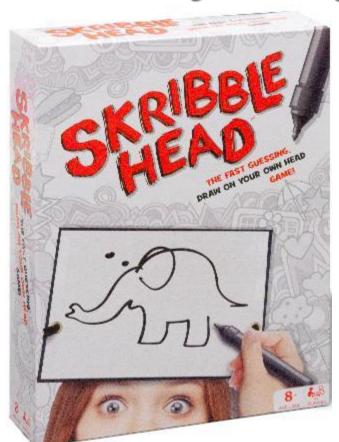

# SKRIBBLE HEAD (#135) Discontinued in Fall 2017

#### The Fast Guessing. Draw on your own head game!

- 1. Wear a headband.
- 2. Pick a card.
- 3. Draw the item shown on your card... on your headband.
- 4.Do it well enough that other players can guess what you've drawn!

**Family Friendly Game** Age Graded 8+ 2+ Players