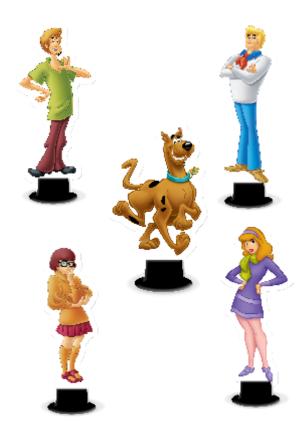

#### **SCOOBY-DOO FRIGHT AT THE FUN PARK (#136)**

Jinkies!! Can you help the Mystery Inc. gang save the fun park from a spooky ghoul? Whoever figures out where the ghoul is hiding, wins! Every game is a new mystery!

Includes: 1 mystery decoder, 1 die, 1 game board, 4 mini erasable maps, 4 wipe on/wipe off markers, 5 character movers, 25 mystery cards, 36 ticket cards. Ages 4+