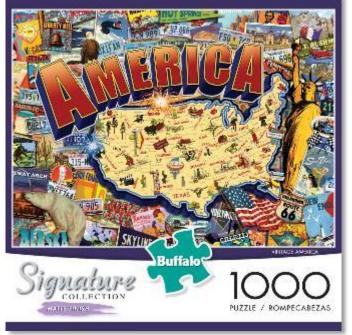

# SIGNATURE SERIES 1000 PIECE

MATTE FINISH

#1418

matte mage

#1428

#1426 #1425

SIGNATURE SERIES 1000 PIECE ASSORTMENT (Asrt # 1410A – UPC: 0-79346-01410-1)

PUZZLE / ROMPECABEZAS