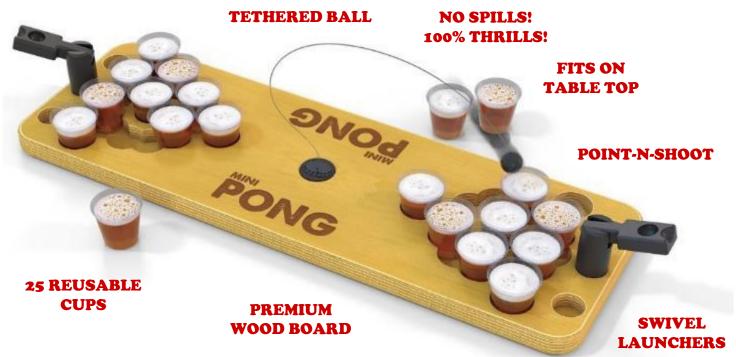

# PONG

BRING THE PARTY TO YOUR LIVING ROOM!

RECESSED CUP RACK KEEPS CUPS SECURE

#### **MINI PONG (#172)**

Mini-pong is an action-packed, convenient tabletop version of a popular social game where players launch a ball into their opponents' cups in an attempt to clear the board.

No more hassle, chasing or spilling with this mini version! players use catapults for finger flick in' fun and a tethered ball that helps keep all of the parts and pieces on the table. Ages 21+